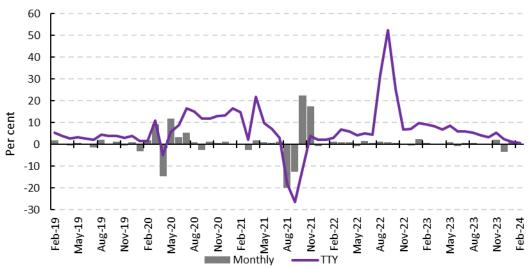

# Growth in Monthly Retail Trade Turnover, Nominal, Seasonally Adjusted, ACT

### Monthly retail trade turnover increased in February 2024.

The value of retail trade turnover in the **ACT** increased by 0.2 per cent (\$1.2 million) in February 2024 to be 0.7 per cent higher through the year, in seasonally adjusted terms. Results were mixed across industries with *department stores* recording the largest increase (6.0 per cent) and *cafes, restaurants and takeaway food services* recording the largest fall (-3.9 per cent).